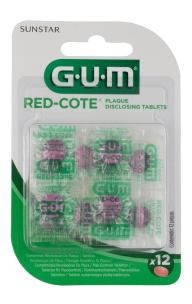

#### GUM RED-COTE Tablets (7+)

- Plaque disclosing tablets
- Highlight harmful bacterial plaque on tooth surfaces and show the patient areas where more brushing and flossing are needed
- Cherry flavor