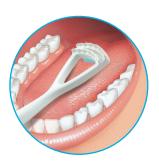

# 1. Gently and effectively cleaning where a toothbrush alone can't, using a gentle interdental brush

Eliminating small food particles and bacteria hiding between teeth to achieve an extra deep clean and keep our mouth feeling extra fresh and clean throughout the day. A super easy and feel-good step that is essential to help prevent gum inflammation and its far-reaching effects on our mouth and body health.

#### **GUM TRAV-LER**

- Interdental brush with coated wire and rounded tip for greater comfort and protection of the gums
- $\bullet$  Triangular bristle shape scientifically proven to remove up to 25% more plaque than standard bristles  $^{\text{1}}$
- Ergonomic, non-slip handle for maximum comfort and control, with a bendable neck to easily reach back teeth
- Bristles feature antibacterial protection (CHX for ISO 0 to ISO 6; Silver-zinc ion for ISO 7) to keep the brush cleaner between each use
- Available in 10 different sizes (1 new!) to fit all types of interdental spaces