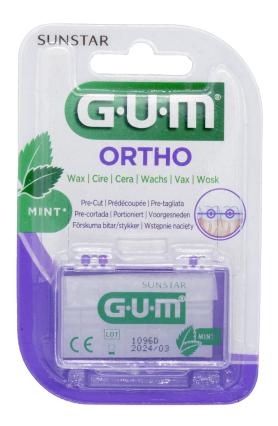

#### **GUM ORTHO Wax**

- Protects against lesions and relieves irritation on cheeks and gums caused by sharp wires and brackets
- Pre-cut pieces for a more hygienic and convenient application of the transparent wax on the appliances