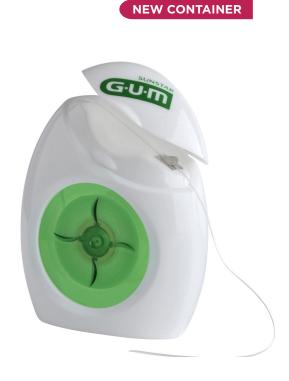

#### GUM Butlerweave® Floss

- Reduces gingival index (32% in whole mouth and 36% in proximal areas) and bleeding index (56% in whole mouth) after 5 weeks<sup>2</sup>
- Patented "woven" design: spreads out on tooth surface to clean and remove plaque effectively
- Wide, flat profile: glides between tight contacts
- Container with rewindable wheel to prevent waisting floss
- Exist in mint and non mint versions