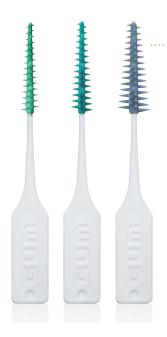

#### **GUM TRAV-LER**

- Interdental brush with coated wire and rounded tip for greater comfort and protection of the gums
- $\bullet$  Triangular bristle shape scientifically proven to remove up to 25% more plaque than standard bristles  $^{\text{1}}$
- Ergonomic, non-slip handle for maximum comfort and control, with a bendable neck to easily reach back teeth
- Bristles feature antibacterial protection (CHX for ISO 0 to ISO 6; Silver-zinc ion for ISO 7) to keep the brush cleaner between each use
- Available in 10 different sizes (1 new!) to fit all types of interdental spaces

| GUM TRAV-LER Cylindrical<br>GUM TRAV-LER Cylindrical | 0.6 mm/ISO size 0<br>0.8 mm/ISO size 1                                                                               | 6 pcs/36 pcs                                                                                                                                                                                                                                                   |
|------------------------------------------------------|----------------------------------------------------------------------------------------------------------------------|----------------------------------------------------------------------------------------------------------------------------------------------------------------------------------------------------------------------------------------------------------------|
| GUM TRAV-LER Cylindrical                             | 0.8 mm/ISO size 1                                                                                                    |                                                                                                                                                                                                                                                                |
|                                                      | 0.0 11111/150 3120 1                                                                                                 | 6 pcs/36 pcs                                                                                                                                                                                                                                                   |
|                                                      | GUM TRAV-LER Tapered                                                                                                 | 0.9 mm/ISO size 🛍                                                                                                                                                                                                                                              |
| GUM TRAV-LER Tapered                                 | 1.1 mm/ISO size 3                                                                                                    | 6 pcs/36 pcs                                                                                                                                                                                                                                                   |
| GUM TRAV-LER Cylindrical                             | 1.2 mm/ISO size 3                                                                                                    | 6 pcs/36 pcs                                                                                                                                                                                                                                                   |
| GUM TRAV-LER Tapered                                 | 1.3 mm/ISO size 4                                                                                                    | 6 pcs/36 pcs                                                                                                                                                                                                                                                   |
| GUM TRAV-LER Cylindrical                             | 1.4 mm/ISO size 4                                                                                                    | 6 pcs/36 pcs                                                                                                                                                                                                                                                   |
| GUM TRAV-LER Tapered                                 | 1.6 mm/ISO size 5                                                                                                    | 6 pcs/36 pcs                                                                                                                                                                                                                                                   |
| GUM TRAV-LER Cylindrical                             | 2.0 mm/ISO size 6                                                                                                    | 6 pcs/36 pcs                                                                                                                                                                                                                                                   |
| GUM TRAV-LER Tapered                                 | 2.6 mm/ISO size 7                                                                                                    | 6 pcs/36 pcs                                                                                                                                                                                                                                                   |
|                                                      | GUM TRAV-LER Cylindrical GUM TRAV-LER Tapered GUM TRAV-LER Cylindrical GUM TRAV-LER Tapered GUM TRAV-LER Cylindrical | GUM TRAV-LER Tapered  GUM TRAV-LER Cylindrical  GUM TRAV-LER Tapered  GUM TRAV-LER Cylindrical  GUM TRAV-LER Cylindrical  GUM TRAV-LER Tapered  GUM TRAV-LER Tapered  GUM TRAV-LER Cylindrical  1.6 mm/ISO size 5  GUM TRAV-LER Cylindrical  2.0 mm/ISO size 6 |