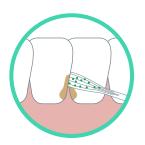

# 1. Gently and effectively cleaning where a toothbrush alone can't, using a gentle interdental brush

Eliminating small food particles and bacteria hiding between teeth to achieve an extra deep clean and keep our mouth feeling extra fresh and clean throughout the day. A super easy and feel-good step that is essential to help prevent gum inflammation and its far-reaching effects on our mouth and body health.

Periodontal diseases are inflammatory diseases of the gums, of infectious origin. They result from an accumulation of bacterial dental plaque (consisting essentially of salivary proteins, food residues, bacteria and toxins secreted by them) that accumulates and mineralizes, turning, on the long-term, into tartar attacking teeth, interdental spaces and gums.

There are 2 types of periodontal disease. When the disease is limited to gums, we speak of gingivitis. When it affects the entire periodontium (set of tissues that surround and support the tooth), it is called periodontitis, which can result in loosening and loss of teeth if left untreated.