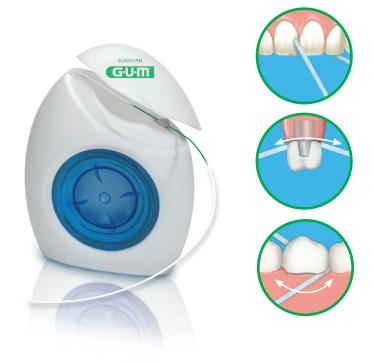

Our oral care rituals celebrate everyday health. They offer more complete self-care than brushing alone. Built around 3 easy steps, they allow to gently and effectively clean our whole mouth, including the tiny spaces between teeth and along the gum line, which play an important role in our oral wellbeing and are the source of many oral health challenges.

# 1. Gently and effectively cleaning where a toothbrush alone can't, using a gentle interdental brush

Eliminating small food particles and bacteria hiding between teeth to achieve an extra deep clean and keep our mouth feeling extra fresh and clean throughout the day. A super easy and feel-good step that is essential to help prevent gum inflammation and its far-reaching effects on our mouth and body health.

## 2. Brushing to keep teeth looking and feeling healthy, clean and radiant

Eliminating food residue and plaque to keep our teeth feeling smooth and our breath feeling fresh throughout the day. Using a toothbrush with soft, tapered bristles to clean below the gum line where the plaque accumulates. Combining this with one of our gentle toothpastes that help fight plaque and fortify teeth and gums.

# 3. Rinsing with a gentle mouthwash to strengthen our teeth and gums, prolonging the effects of good brushing

Ending our oral care ritual with the fortifying effects of a mouthwash - good for our teeth and gums. Mouthwash easily spreads inside our mouth, covering all nooks and crannies. Opting for a mouthwash with an antiplague action and fluoride to fortify our teeth. Looking out for mouthwashes with soothing natural ingredients for our gums. Finally, favouring a formulation that is gentle and alcohol-free that will not disrupt our natural mouth flora and making sure to rinse at least one a day after brushing.