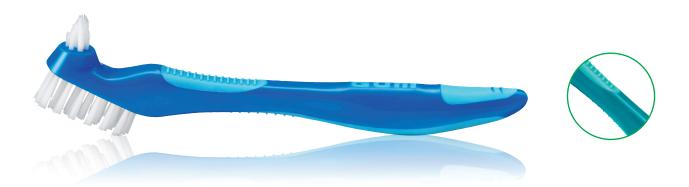

#### **GUM End-Tuft Toothbrush**

• Small brush head addresses special maintenance concerns including orthodontic bands, furcations, implants, distal of last molar and other hard-to-reach areas

The «brush» side eliminates the plaque up to the grooves of the tongue

The «scraper» side carefully removes the remaining bacteria

#### **GUM Tongue Cleaner**

- Daily tongue cleaning has been proven to be an effective tool to keep good oral health
- Two rows of bristles reach into the tiny grooves on tongue surface to dislodge bacterial plaque
- Two rows of scrapers remove the loosened bacteria for effective tongue cleaning
- Narrow head limits gag reflexes