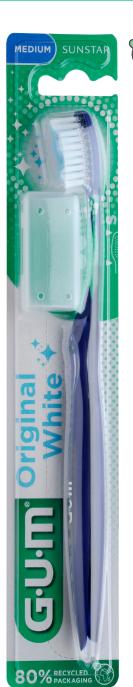

#### **GUM Original White Toothbrush**

- For naturally white teeth, every day
- Soft bristles with square geometry gently and effectively remove stains
- Proven 3X higher stain removal efficacy\* when combined with GUM Original White toothpaste (vs regular manual toothbrush)12
- Protective cap for optimal hygiene while on-the-go (retail pack only)
- Packaged responsibly with 80% recycled PET and paperboard.
- · Available in new packaging design.

NO: 561 NO: 563

\*only Soft version

SPECIAL ORAL CARE SOLUTIONS