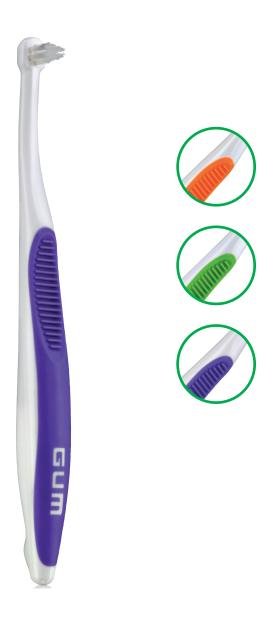

#### Bendable neck and cap extension

To reach back teeth easily

To keep the brush cleaner between uses

#### **GUM TRAV-LER**

- Interdental brush with coated wire and rounded tip for greater comfort and protection of the gums
- $\bullet$  Triangular bristle shape scientifically proven to remove up to 25% more plaque than standard bristles  $^{\text{1}}$
- Ergonomic, non-slip handle for maximum comfort and control, with a bendable neck to easily reach back teeth
- Bristles feature antibacterial protection (CHX for ISO 0 to ISO 6; Silver-zinc ion for ISO 7) to keep the brush cleaner between each use
- Available in 10 different sizes (1 new!) to fit all types of interdental spaces