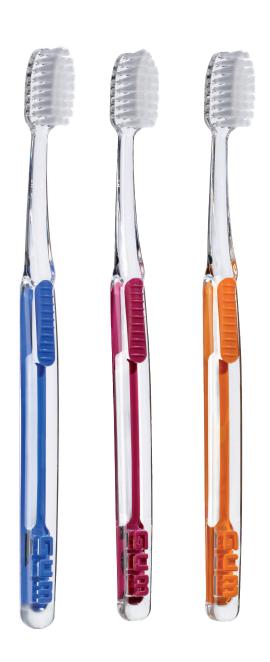

#### **GUM CLASSIC Toothbrush**

- For everyday care of teeth and gums
- Dome-shaped bristles effectively remove plaque from hard-to-reach areas 5,6
- Rubber tip stimulator for gentle gums massage\*
- Protective cap for optimal hygiene while on-the-go
- Available in refreshed packaging design
   \*Except on 305 and 311

| NO: 305 | GUM Classic | Compact       | Hard   |
|---------|-------------|---------------|--------|
| NO: 311 | GUM Classic | Slender       | Soft   |
| NO: 407 | GUM Classic | Ultra-compact | Soft   |
| NO: 409 | GUM Classic | Compact       | Soft   |
| NO: 410 | GUM Classic | Compact       | Medium |
| NO: 411 | GUM Classic | Regular       | Soft   |

2 types of tufts

Ultra Compact Compact