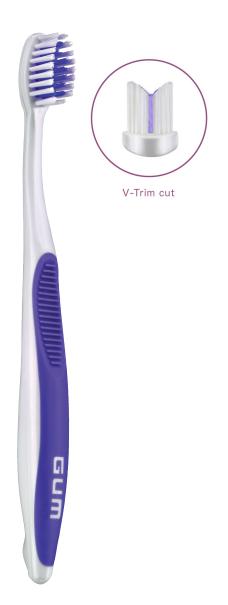

#### **GUM ORTHO Toothbrush**

- V-trim cut facilitates cleaning around Orthodontic appliances, such as brackets, wire buttons and ligatures
- With a hygiene cap
- Exist also in travel version (see "Travel Care")