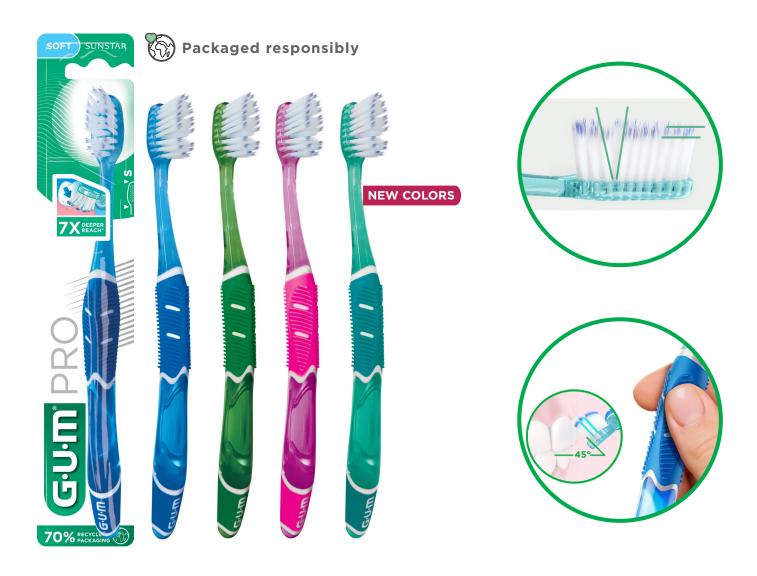

#### GUM PRO Toothbrush (previously: GUM Technique PRO toothbrush)

- Deep cleaning of teeth and gums for superior everyday care\*
- Ultra-thin tip bristles reach 7 times deeper under the gumline (\*vs. a manual flat-trim toothbrush)
- A unique configuration of bi-level, angled bristles designed to expertly make their way below the gumline and around your teeth.
- Ergonomic anti-slip grip handle, naturally positioning the hand at 45° degrees for optimal brushing results
- Exist in soft and medium bristles versions, in regular(M) and compact(S) head size versions
- Protective cap for optimal hygiene while on-the-go (retail pack only)
- Packaged responsibly with 70% recycled PET & paperboard. New packaging design.
- Exist in 4 fresh new colors

| NO: 525 | GUM PRO | Compact | Soft   |
|---------|---------|---------|--------|
| NO: 526 | GUM PRO | Regular | Medium |
| NO: 528 | GUM PRO | Compact | Medium |

NEW