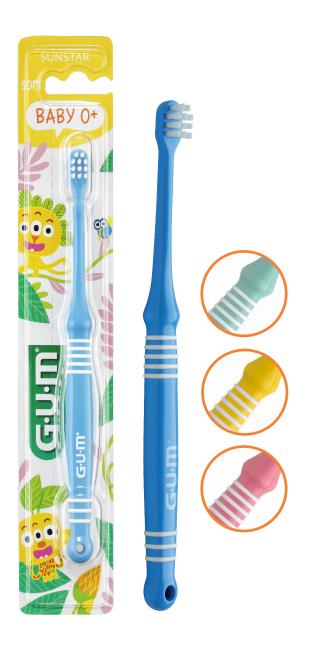

#### GUM BABY Toothbrush (0-2)

- Extra small head fits easily into the baby's mouth
- Longer handle helps parents to keep a firm hold of the brush
- Gentle, soft bristles thoroughly remove plaque from each tooth to help prevent the appearance of cavities