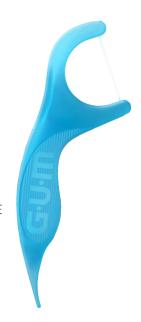

#### Bendable neck and cap extension

To reach back teeth easily

To keep the brush cleaner between uses

#### **GUM TRAV-LER**

- Interdental brush with coated wire and rounded tip for greater comfort and protection of the gums
- $\bullet$  Triangular bristle shape scientifically proven to remove up to 25% more plaque than standard bristles  $^{\text{1}}$
- Ergonomic, non-slip handle for maximum comfort and control, with a bendable neck to easily reach back teeth
- Bristles feature antibacterial protection (CHX for ISO 0 to ISO 6; Silver-zinc ion for ISO 7) to keep the brush cleaner between each use
- Available in 10 different sizes (1 new!) to fit all types of interdental spaces