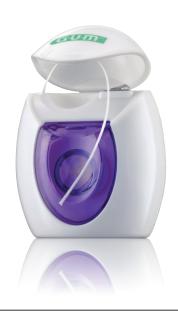

#### GUM Butlerweave® Floss

- Reduces gingival index (32% in whole mouth and 36% in proximal areas) and bleeding index (56% in whole mouth) after 5 weeks<sup>2</sup>
- Patented "woven" design: spreads out on tooth surface to clean and remove plaque effectively
- Wide, flat profile: glides between tight contacts
- Container with rewindable wheel to prevent waisting floss
- Exist in mint and non mint versions