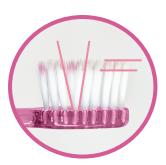

#### **GUM TRAV-LER**

- Interdental brush with coated wire and rounded tip for greater comfort and protection of the gums
- $\bullet$  Triangular bristle shape scientifically proven to remove up to 25% more plaque than standard bristles  $^{\text{1}}$
- Ergonomic, non-slip handle for maximum comfort and control, with a bendable neck to easily reach back teeth
- Bristles feature antibacterial protection (CHX for ISO 0 to ISO 6; Silver-zinc ion for ISO 7) to keep the brush cleaner between each use
- Available in 10 different sizes (1 new!) to fit all types of interdental spaces