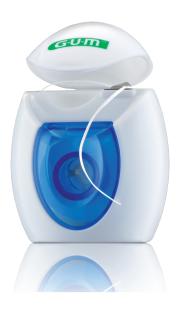

#### **GUM Twisted Floss**

- Deeper plaque removal (vs a single strand floss)
- Unique refreshing green mint tea flavor makes flossing a feel good moment and helps to establish good habits
- Two twisted strings offer 30% more floss surface
- Waxed for easy glide
- Fresh flavor of mint and green tea

#### GUM Butlerweave® Floss

- Reduces gingival index (32% in whole mouth and 36% in proximal areas) and bleeding index (56% in whole mouth) after 5 weeks<sup>2</sup>
- Patented "woven" design: spreads out on tooth surface to clean and remove plaque effectively
- Wide, flat profile: glides between tight contacts
- Container with rewindable wheel to prevent waisting floss
- Exist in mint and non mint versions