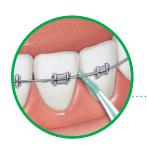

Teenagers and adults undergoing orthodontic treatment are at higher risk of the following oral problems:

- Plaque build-up: 2 to 3 times higher than levels observed in patients without appliances
- White spot lesions: 1/3 of patients have new white spot lesions at the end of the treatment
- Gingivitis: Increased growth of periodontopathic bacteria, resulting in more inflammation and bleeding
- Mucosal lesions: More than 3/4 of the orthodontic patients experience oral ulceration

#### **GUM ORTHO Wax**

- Protects against lesions and relieves irritation on cheeks and gums caused by sharp wires and brackets
- Pre-cut pieces for a more hygienic and convenient application of the transparent wax on the appliances

#### **GUM ORTHO Toothbrush**

- V-trim cut facilitates cleaning around Orthodontic appliances, such as brackets, wire buttons and ligatures
- With a hygiene cap
- Exist also in travel version (see "Travel Care")

#### **GUM ORTHO Floss**

- 3-in-1 floss, ideal for Orthodontic appliances, bridges and wide interdental spaces
- With a built-in stiff plastic threader that helps guiding the floss between teeth, spongy brush to remove and sweep out food particles and soft nylon floss section for effective plaque removal below the gumline, all-in-one strand
- Container with rewindable wheel to prevent waisting floss