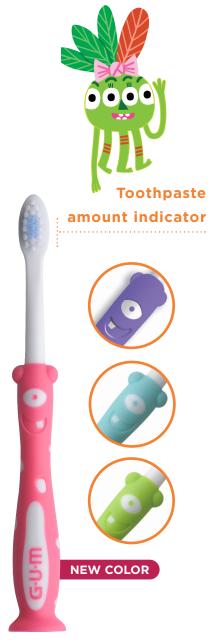

#### GUM KIDS Toothbrush (2-6)

- Age-adapted size & cushioned head for more comfort & safety while brushing
- Soft, dome-trimmed bristles for gentle brushing and plaque removal
- Toothpaste amount indicator
- Anti-slip ergonomic handle for a good grip
- Hygienic cap to keep the brush clean between uses
- Recommended to use with our GUM KIDS toothpaste for best results