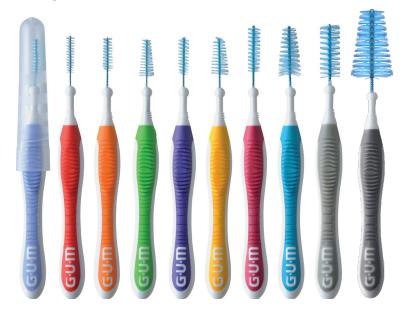

#### **GUM TRAV-LER**

- Interdental brush with coated wire and rounded tip for greater comfort and protection of the gums
- $\bullet$  Triangular bristle shape scientifically proven to remove up to 25% more plaque than standard bristles  $^{\text{1}}$
- Ergonomic, non-slip handle for maximum comfort and control, with a bendable neck to easily reach back teeth
- Bristles feature antibacterial protection (CHX for ISO 0 to ISO 6; Silver-zinc ion for ISO 7) to keep the brush cleaner between each use
- Available in 10 different sizes (1 new!) to fit all types of interdental spaces

| GUM TRAV-LER Cylindrical<br>GUM TRAV-LER Cylindrical | 0.6 mm/ISO size 0<br>0.8 mm/ISO size 1                                                                               | 6 pcs/36 pcs                                                                                                                                                                                                                                                   |
|------------------------------------------------------|----------------------------------------------------------------------------------------------------------------------|----------------------------------------------------------------------------------------------------------------------------------------------------------------------------------------------------------------------------------------------------------------|
| GUM TRAV-LER Cylindrical                             | 0.8 mm/ISO size 1                                                                                                    |                                                                                                                                                                                                                                                                |
|                                                      | 0.0 11111/150 3120 1                                                                                                 | 6 pcs/36 pcs                                                                                                                                                                                                                                                   |
|                                                      | GUM TRAV-LER Tapered                                                                                                 | 0.9 mm/ISO size 🛍                                                                                                                                                                                                                                              |
| GUM TRAV-LER Tapered                                 | 1.1 mm/ISO size 3                                                                                                    | 6 pcs/36 pcs                                                                                                                                                                                                                                                   |
| GUM TRAV-LER Cylindrical                             | 1.2 mm/ISO size 3                                                                                                    | 6 pcs/36 pcs                                                                                                                                                                                                                                                   |
| GUM TRAV-LER Tapered                                 | 1.3 mm/ISO size 4                                                                                                    | 6 pcs/36 pcs                                                                                                                                                                                                                                                   |
| GUM TRAV-LER Cylindrical                             | 1.4 mm/ISO size 4                                                                                                    | 6 pcs/36 pcs                                                                                                                                                                                                                                                   |
| GUM TRAV-LER Tapered                                 | 1.6 mm/ISO size 5                                                                                                    | 6 pcs/36 pcs                                                                                                                                                                                                                                                   |
| GUM TRAV-LER Cylindrical                             | 2.0 mm/ISO size 6                                                                                                    | 6 pcs/36 pcs                                                                                                                                                                                                                                                   |
| GUM TRAV-LER Tapered                                 | 2.6 mm/ISO size 7                                                                                                    | 6 pcs/36 pcs                                                                                                                                                                                                                                                   |
|                                                      | GUM TRAV-LER Cylindrical GUM TRAV-LER Tapered GUM TRAV-LER Cylindrical GUM TRAV-LER Tapered GUM TRAV-LER Cylindrical | GUM TRAV-LER Tapered  GUM TRAV-LER Cylindrical  GUM TRAV-LER Tapered  GUM TRAV-LER Cylindrical  GUM TRAV-LER Cylindrical  GUM TRAV-LER Tapered  GUM TRAV-LER Tapered  GUM TRAV-LER Cylindrical  1.6 mm/ISO size 5  GUM TRAV-LER Cylindrical  2.0 mm/ISO size 6 |