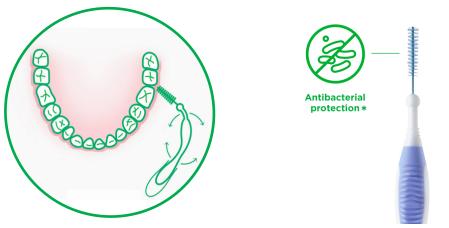

# 1. Gently and effectively cleaning where a toothbrush alone can't, using a gentle interdental brush

Eliminating small food particles and bacteria hiding between teeth to achieve an extra deep clean and keep our mouth feeling extra fresh and clean throughout the day. A super easy and feel-good step that is essential to help prevent gum inflammation and its far-reaching effects on our mouth and body health.

#### **GUM TRAV-LER**

- Interdental brush with coated wire and rounded tip for greater comfort and protection of the gums
- $\bullet$  Triangular bristle shape scientifically proven to remove up to 25% more plaque than standard bristles  $^{\text{1}}$
- Ergonomic, non-slip handle for maximum comfort and control, with a bendable neck to easily reach back teeth
- Bristles feature antibacterial protection (CHX for ISO 0 to ISO 6; Silver-zinc ion for ISO 7) to keep the brush cleaner between each use
- Available in 10 different sizes (1 new!) to fit all types of interdental spaces