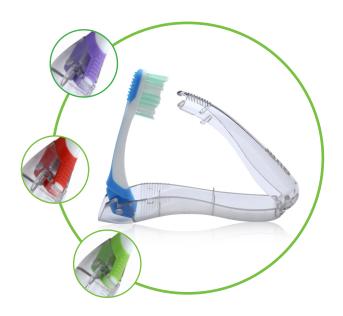

#### **GUM Travel Toothbrush**

- Trifold design: brush head conveniently folds into handle for clean and compact travel
- Ventilated holes in handle allows excess moisture to escape
- Comfort thumb pad: rubber thumb grid adds comfort and control while brushing

NO: 158 GUM Travel Toothbrush

Soft