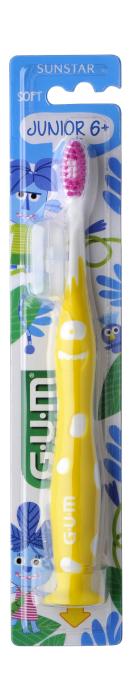

#### GUM JUNIOR Toothbrush (6+)

- Age-adapted size & cushioned head for more comfort & safety while brushing
- Soft, dome-trimmed bristles for gentle brushing and plaque removal
- Anti-slip ergonomic handle for a good grip
- Practical suction cup
- Hygienic cap to keep the brush clean between uses
- Recommended to use with our GUM JUNIOR toothpaste for best results