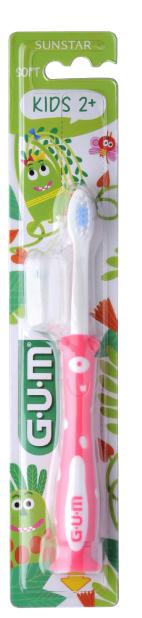

#### GUM KIDS Toothbrush (2-6)

- Age-adapted size & cushioned head for more comfort & safety while brushing
- Soft, dome-trimmed bristles for gentle brushing and plaque removal
- Toothpaste amount indicator
- Anti-slip ergonomic handle for a good grip
- Hygienic cap to keep the brush clean between uses
- Recommended to use with our GUM KIDS toothpaste for best results