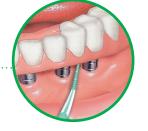

#### **GUM Access Floss**

- Interproximal cleaning floss features an extra-thick spongy brush section, specifically designed to facilitate an effective cleaning around implants, under bridgework and between extra-wide interdental spaces
- · An ultra-stiff threader on each end of the brush helps thread the product without the need for a separate floss threader
- · Recommended by dentists for cleaning and maintenance of dental work and periodontal care

GUM Access Floss - Unwaxed NO: 3200

50 pcs