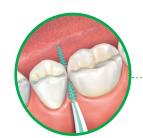

# 1. Gently and effectively cleaning where a toothbrush alone can't, using a gentle interdental brush

Eliminating small food particles and bacteria hiding between teeth to achieve an extra deep clean and keep our mouth feeling extra fresh and clean throughout the day. A super easy and feel-good step that is essential to help prevent gum inflammation and its far-reaching effects on our mouth and body health.