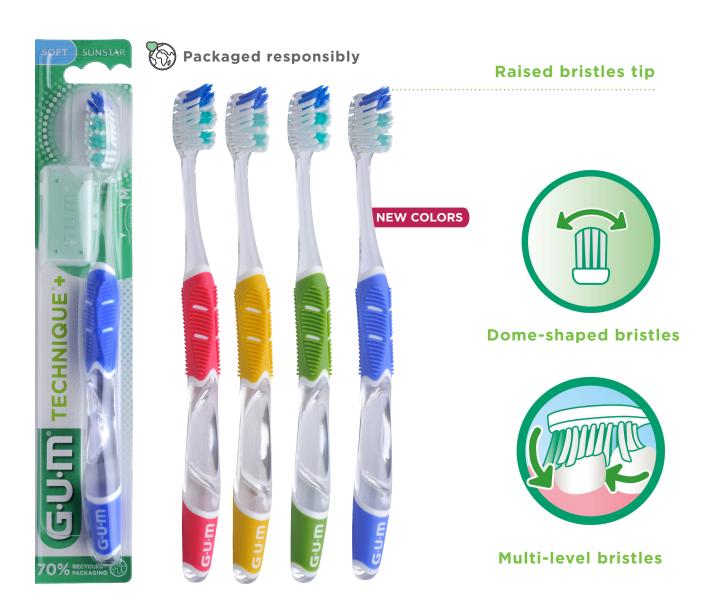

#### **GUM Technique + Toothbrush**

- · For optimal everyday care of teeth and gums
- $\bullet$  Multi-level dome-shaped bristles effectively clean between the teeth and under the gumline  $^{5,6}$
- · Raised tip to easily reach back teeth
- Protective cap for optimal hygiene while on-the-go (retail pack only)
- Packaged responsibly with 70% recycled PET & paperboard. New packaging design.
- New fresh colors.

| NO: 490 | GUM Technique+ | Regular | Soft   |
|---------|----------------|---------|--------|
| NO: 491 | GUM Technique+ | Compact | Soft   |
| NO: 492 | GUM Technique+ | Regular | Medium |
| NO: 493 | GUM Technique+ | Compact | Medium |