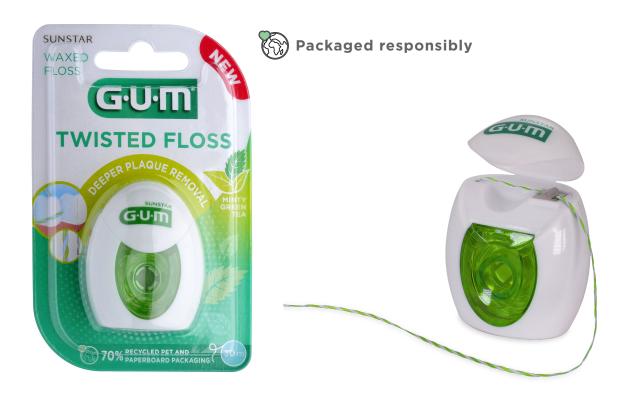

#### **GUM Twisted Floss**

- Deeper plaque removal (vs a single strand floss)
- Unique refreshing green mint tea flavor makes flossing a feel good moment and helps to establish good habits
- Two twisted strings offer 30% more floss surface
- Waxed for easy glide
- Fresh flavor of mint and green tea