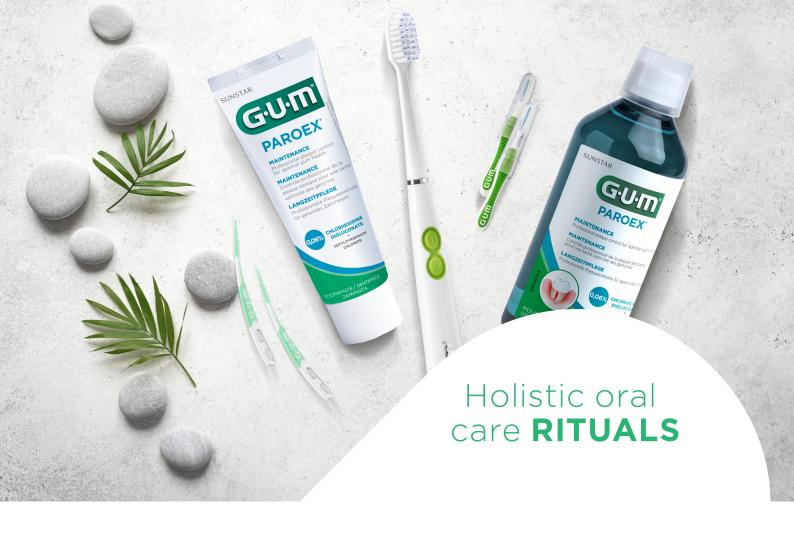

Our oral care rituals celebrate everyday health. They offer more complete self-care than brushing alone. Built around 3 easy steps, they allow to gently and effectively clean our whole mouth, including the tiny spaces between teeth and along the gum line, which play an important role in our oral wellbeing and are the source of many oral health challenges.

These rituals can be practised as part of our self-care. GUM wide range of solutions, developed with oral care experts, addresses all kinds of different oral care needs. Discover our products and choose the ones that are right to create personalised oral care rituals.