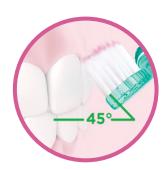

#### GUM PRO Toothbrush (previously: GUM Technique PRO toothbrush)

- Deep cleaning of teeth and gums for superior everyday care\*
- Ultra-thin tip bristles reach 7 times deeper under the gumline (\*vs. a manual flat-trim toothbrush)
- A unique configuration of bi-level, angled bristles designed to expertly make their way below the gumline and around your teeth.
- Ergonomic anti-slip grip handle, naturally positioning the hand at 45° degrees for optimal brushing results
- Exist in soft and medium bristles versions, in regular(M) and compact(S) head size versions
- Protective cap for optimal hygiene while on-the-go (retail pack only)
- Packaged responsibly with 70% recycled PET & paperboard. New packaging design.
- Exist in 4 fresh new colors

#### **GUM PRO SENSITIVE Toothbrush**

- Ultra-gentle and deep cleaning for superior\* everyday care of sensitive teeth and gums
- Ultra-thin tip bristles reach 40% deeper under the gumline (\*vs. an ordinary sensitive manual toothbrush)
- Ultra-soft bristles and compact (S) head for an easy access to all areas of the mouth
- $\bullet$  Ergonomic anti-slip grip handle, naturally positioning the hand at 45° degrees for optimal brushing results
- Packaged responsibly with 70% recycled PET & recycled paperboard
- Exist in 4 pastel colors
- Protective cap for optimal hygiene while on-the-go (retail pack only)