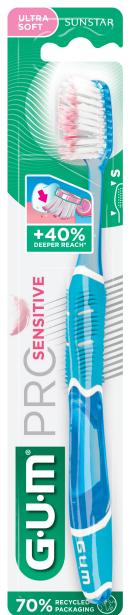

#### **GUM PRO SENSITIVE Toothbrush**

- Ultra-gentle and deep cleaning for superior\* everyday care of sensitive teeth and gums
- Ultra-thin tip bristles reach 40% deeper under the gumline (\*vs. an ordinary sensitive manual toothbrush)
- Ultra-soft bristles and compact (S) head for an easy access to all areas of the mouth
- $\bullet$  Ergonomic anti-slip grip handle, naturally positioning the hand at 45° degrees for optimal brushing results
- Packaged responsibly with 70% recycled PET & recycled paperboard
- Exist in 4 pastel colors
- Protective cap for optimal hygiene while on-the-go (retail pack only)