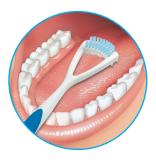

## 2. Brushing to keep teeth looking and feeling healthy, clean and radiant

Eliminating food residue and plaque to keep our teeth feeling smooth and our breath feeling fresh throughout the day. Using a toothbrush with soft, tapered bristles to clean below the gum line where the plaque accumulates. Combining this with one of our gentle toothpastes that help fight plaque and fortify teeth and gums.