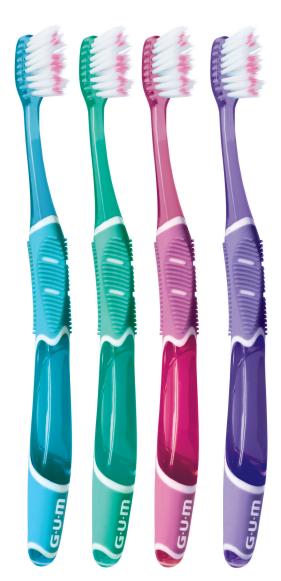

#### **GUM PRO SENSITIVE Toothbrush**

- Ultra-gentle and deep cleaning for superior\* everyday care of sensitive teeth and gums
- Ultra-thin tip bristles reach 40% deeper under the gumline (\*vs. an ordinary sensitive manual toothbrush)
- Ultra-soft bristles and compact (S) head for an easy access to all areas of the mouth
- $\bullet$  Ergonomic anti-slip grip handle, naturally positioning the hand at 45° degrees for optimal brushing results
- Packaged responsibly with 70% recycled PET & recycled paperboard
- Exist in 4 pastel colors
- Protective cap for optimal hygiene while on-the-go (retail pack only)