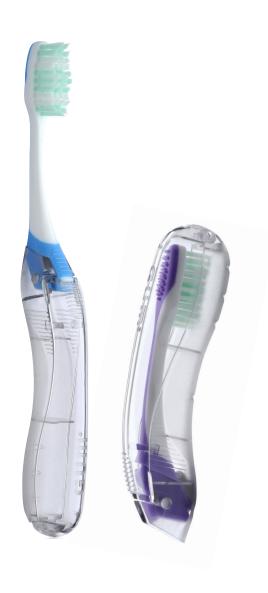

#### **GUM Travel Toothbrush**

- Trifold design: brush head conveniently folds into handle for clean and compact travel
- Ventilated holes in handle allows excess moisture to escape
- Comfort thumb pad: rubber thumb grid adds comfort and control while brushing

NO: 158 GUM Travel Toothbrush

Soft