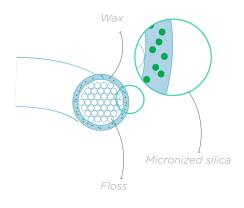

### **GUM Original White Floss**

- Designed to remove stains in-between teeth
- Removes stains between teeth, significantly more than other whitening flosses<sup>11</sup>
- Provides effective interdental and below-the-gumline plaque control
- With micronized silica and Fluoride