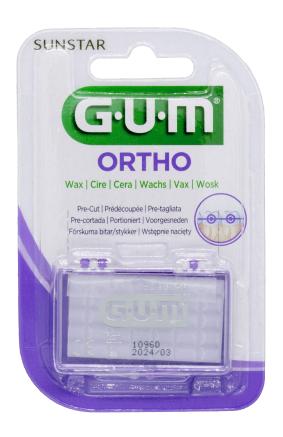

#### **GUM ORTHO Wax**

- Protects against lesions and relieves irritation on cheeks and gums caused by sharp wires and brackets
- Pre-cut pieces for a more hygienic and convenient application of the transparent wax on the appliances