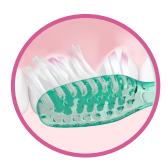

#### GUM PRO Toothbrush (previously: GUM Technique PRO toothbrush)

- Deep cleaning of teeth and gums for superior everyday care\*
- Ultra-thin tip bristles reach 7 times deeper under the gumline (\*vs. a manual flat-trim toothbrush)
- A unique configuration of bi-level, angled bristles designed to expertly make their way below the gumline and around your teeth.
- Ergonomic anti-slip grip handle, naturally positioning the hand at 45° degrees for optimal brushing results
- Exist in soft and medium bristles versions, in regular(M) and compact(S) head size versions
- Protective cap for optimal hygiene while on-the-go (retail pack only)
- Packaged responsibly with 70% recycled PET & paperboard. New packaging design.
- Exist in 4 fresh new colors